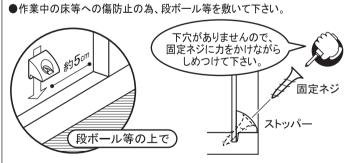

# 【 背板ストッパーを取付けます。

|          | ストッパー | 4 |
|----------|-------|---|
| ()<br>() | 固定ネジ  | 4 |

- 1 まず①~②の位置の背板溝に、ストッパーの爪を差し込みます。
- 2 側板の上から押さえながらネジをしめつけます。
- ③ 次に本体を上下逆に置き換え③~④を同様に取付けます。