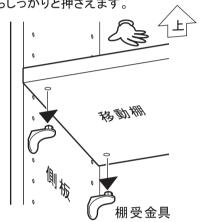

# 移動棚(×2)を取付けて完成です。

|                 | 棚受金具     | 8 |
|-----------------|----------|---|
| Design of JAPAN | シライロゴシール | 1 |

## ポイント

①棚受金具の取付け

棚受金具はギザギザの付いた方の突起を側板に差込みます。

②移動棚の取付け

移動棚の下面の穴を棚受金具のもう一方の突起に差込み 移動棚の上からしっかりと押さえます。

●棚受金具の取外し棚受金具を斜めに持ち上げてから、引き抜きます。

棚受金具の取付けを間違えると、移動棚の落下の原因となり 大変危険です。

※乾燥して剥がれるおそれがあります。 ※製品に貼った後にロゴシール剥がすと、 製品の表面も一緒に剥がれるおそれが あります。

### 注 意

本体の強度を維持する為、 少なくとも移動棚1枚を、 中央付近に取付けて下さい。