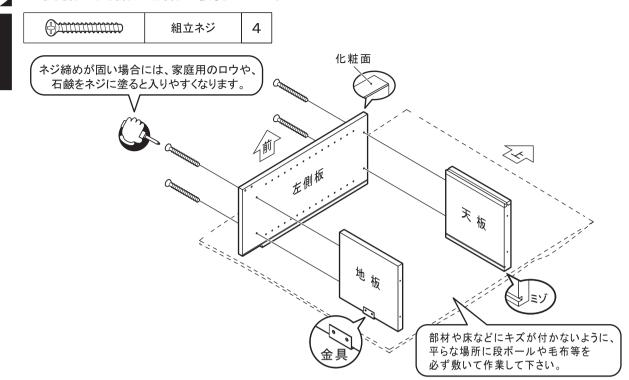

| よう拭き取り.                                                                                                                                                                                                                                                  |  |

#### お手入∤ 方法

- ③ 汚れのひどい場合は、薄めた中性洗剤を使って汚れを取り、ぬらして固く絞った布にて洗剤が残らないよう拭き取り、 さらに仕上げは、乾いた布で水分を充分に拭き取ってください。
- 化学雑巾を長い間接触させたままにしておくと、変色したり、表面がはげたりする事がありますのでご注意ください。
- シンナー・アルコール類など溶剤は表面を傷めますので絶対に使用しないでください。

PL保険対象商品 (生産物賠償責任保険) 組立てかた

1 TNL-6031 NA/DK/WH

♥**タナリオ**TANALIO







### 左側板に天板、地板を取付けます。



## 台輪、背板を差込みます。



## 右側板を取付けます。



# 【 背板ストッパーを取付けます。

|          | ストッパー | 4 |
|----------|-------|---|
| ()<br>() | 固定ネジ  | 4 |







- 1 まず①~②の位置の背板溝に、ストッパーの爪を差し込みます。
- 2 側板の上から押さえながらネジをしめつけます。
- ③ 次に本体を上下逆に置き換え③~④を同様に取付けます。

# ▼ ビス穴シールを貼付けます。







# 移動棚(×2)を取付けて完成です。

|                 | 棚受金具     | 8 |
|-----------------|----------|---|
| Design of JAPAN | シライロゴシール | 1 |

## ポイント

①棚受金具の取付け

棚受金具はギザギザの付いた方の突起を側板に差込みます。



②移動棚の取付け

移動棚の下面の穴を棚受金具のもう一方の突起に差込み 移動棚の上からしっかりと押さえます。



●棚受金具の取外し棚受金具を斜めに持ち上げてから、引き抜きます。





棚受金具の取付けを間違えると、移動棚の落下の原因となり 大変危険です。



※乾燥して剥がれるおそれがあります。 ※製品に貼った後にロゴシール剥がすと、 製品の表面も一緒に剥がれるおそれが あります。

### 注 意

本体の強度を維持する為、 少なくとも移動棚1枚を、 中央付近に取付けて下さい。