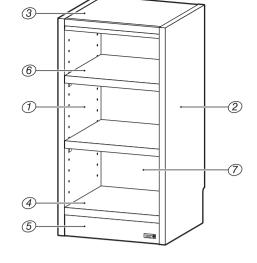

#### ⑩ には、部材名称が印刷されています。

① 左側板

② 右側板

④ 地 板

⑦背 板

⑥ 移動棚×2

●製品には万全を期しておりますが、万一不都合な点がございましたら

お問い合わせ)お手元にこの説明書をご用意の上、