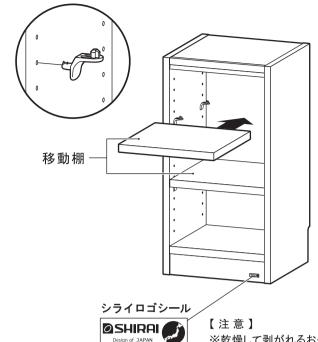

# 移動棚(×2)を取付けて完成です。

|                 | 棚受金具     | 8 |
|-----------------|----------|---|
| Design of JAPAN | シライロゴシール | 1 |

## ポイント

①棚受金具の取付け

棚受金具はギザギザの付いた方の突起を側板に差込みます。

②移動棚の取付け

移動棚の下面の穴を棚受金具のもう一方の突起に差込み 移動棚の上からしっかりと押さえます。

●棚受金具の取外し棚受金具を斜めに持ち上げてから、引き抜きます。

棚受金具の取付けを間違えると、移動棚の落下の原因となり 大変危険です。

※乾燥して剥がれるおそれがあります。 ※製品に貼った後にロゴシール剥がすと、 製品の表面も一緒に剥がれるおそれが あります。