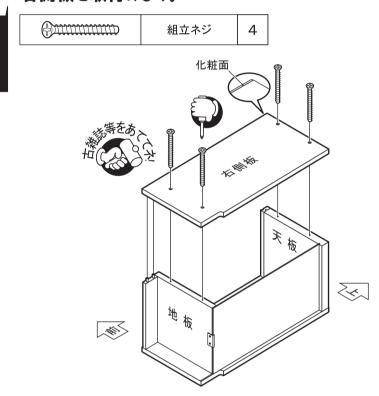

| よう拭き取り.                                                                                                                                                                                                                                                  |  |

#### お手入∤ 方法

- ③ 汚れのひどい場合は、薄めた中性洗剤を使って汚れを取り、ぬらして固く絞った布にて洗剤が残らないよう拭き取り、 さらに仕上げは、乾いた布で水分を充分に拭き取ってください。
- 化学雑巾を長い間接触させたままにしておくと、変色したり、表面がはげたりする事がありますのでご注意ください。
- シンナー・アルコール類など溶剤は表面を傷めますので絶対に使用しないでください。

PL保険対象商品 (生産物賠償責任保険) 組立てかた

1 TNL-6031 NA/DK/WH

♥**タナリオ**TANALIO







### 左側板に天板、地板を取付けます。



## 台輪、背板を差込みます。



## 右側板を取付けます。



# 【 背板ストッパーを取付けます。

|          | ストッパー | 4 |
|----------|-------|---|
| ()<br>() | 固定ネジ  | 4 |







- 1 まず①~②の位置の背板溝に、ストッパーの爪を差し込みます。
- 2 側板の上から押さえながらネジをしめつけます。
- ③ 次に本体を上下逆に置き換え③~④を同様に取付けます。

# ▼ ビス穴シールを貼付けます。







# 移動棚(×2)を取付けて完成です。

|                 | 棚受金具     | 8 |
|-----------------|----------|---|
| Design of JAPAN | シライロゴシール | 1 |

## ポイント

①棚受金具の取付け

棚受金具はギザギザの付いた方の突起を側板に差込みます。



②移動棚の取付け

移動棚の下面の穴を棚受金具のもう一方の突起に差込み 移動棚の上からしっかりと押さえます。



●棚受金具の取外し棚受金具を斜めに持ち上げてから、引き抜きます。





棚受金具の取付けを間違えると、移動棚の落下の原因となり 大変危険です。



※乾燥して剥がれるおそれがあります。 ※製品に貼った後にロゴシール剥がすと、 製品の表面も一緒に剥がれるおそれが あります。

### 注 意

本体の強度を維持する為、 少なくとも移動棚1枚を、 中央付近に取付けて下さい。