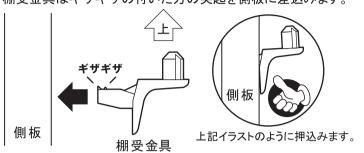

## ポイント

①棚受金具の取付け

棚受金具はギザギザの付いた方の突起を側板に差込みます。

②移動棚の取付け

移動棚の下面の穴を棚受金具のもう一方の突起に差込み 移動棚の上からしっかりと押さえます。

●棚受金具の取外し棚受金具を斜めに持ち上げてから、引き抜きます。

棚受金具の取付けを間違えると、移動棚の落下の原因となり 大変危険です。

※乾燥して剥がれるおそれがあります。 ※製品に貼った後にロゴシール剥がすと、 製品の表面も一緒に剥がれるおそれが あります。