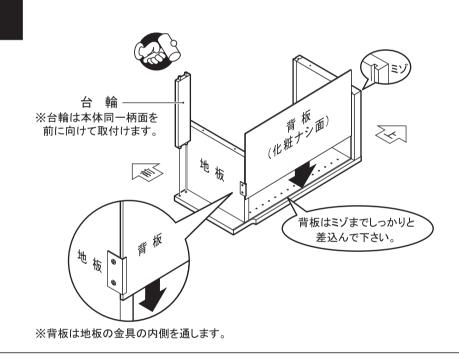

| よう拭き取り.                                                                                                                                                                                                                                                  |  |

#### お手入∤ 方法

- ③ 汚れのひどい場合は、薄めた中性洗剤を使って汚れを取り、ぬらして固く絞った布にて洗剤が残らないよう拭き取り、 さらに仕上げは、乾いた布で水分を充分に拭き取ってください。
- 化学雑巾を長い間接触させたままにしておくと、変色したり、表面がはげたりする事がありますのでご注意ください。
- シンナー・アルコール類など溶剤は表面を傷めますので絶対に使用しないでください。

PL保険対象商品 (生産物賠償責任保険) 組立てかた

1 TNL-6031 NA/DK/WH

♥**タナリオ**TANALIO







### 左側板に天板、地板を取付けます。



## 台輪、背板を差込みます。



## 右側板を取付けます。



# 【 背板ストッパーを取付けます。

|          | ストッパー | 4 |
|----------|-------|---|
| ()<br>() | 固定ネジ  | 4 |







- 1 まず①~②の位置の背板溝に、ストッパーの爪を差し込みます。
- 2 側板の上から押さえながらネジをしめつけます。
- ③ 次に本体を上下逆に置き換え③~④を同様に取付けます。

# ▼ ビス穴シールを貼付けます。







# 移動棚(×2)を取付けて完成です。

|                 | 棚受金具     | 8 |
|-----------------|----------|---|
| Design of JAPAN | シライロゴシール | 1 |

## ポイント

①棚受金具の取付け

棚受金具はギザギザの付いた方の突起を側板に差込みます。



②移動棚の取付け

移動棚の下面の穴を棚受金具のもう一方の突起に差込み 移動棚の上からしっかりと押さえます。



●棚受金具の取外し棚受金具を斜めに持ち上げてから、引き抜きます。





棚受金具の取付けを間違えると、移動棚の落下の原因となり 大変危険です。



※乾燥して剥がれるおそれがあります。 ※製品に貼った後にロゴシール剥がすと、 製品の表面も一緒に剥がれるおそれが あります。

### 注 意

本体の強度を維持する為、 少なくとも移動棚1枚を、 中央付近に取付けて下さい。