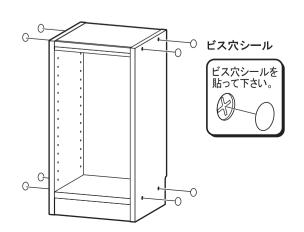

# ▼ ビス穴シールを貼付けます。

#### 【取扱・組立説明書袋】

|                 | ビス穴シール   | 8 |  |
|-----------------|----------|---|--|
| Design of JAPAN | シライロゴシール | 1 |  |