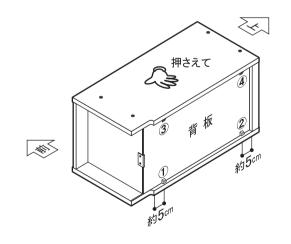

# 【 背板ストッパーを取付けます。

|          | ストッパー | 4 |
|----------|-------|---|
| ()<br>() | 固定ネジ  | 4 |

- 1 まず①~②の位置の背板溝に、ストッパーの爪を差し込みます。
- 2 側板の上から押さえながらネジをしめつけます。
- ③ 次に本体を上下逆に置き換え③~④を同様に取付けます。