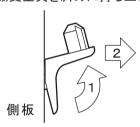

## ポイント

①棚受金具の取付け

棚受金具はギザギザの付いた方の突起を側板に差込みます。

②移動棚の取付け

移動棚の下面の穴を棚受金具のもう一方の突起に差込み 移動棚の上からしっかりと押さえます。

●棚受金具の取外し棚受金具を斜めに持ち上げてから、引き抜きます。

棚受金具の取付けを間違えると、移動棚の落下の原因となり 大変危険です。

※乾燥して剥がれるおそれがあります。 ※製品に貼った後にロゴシール剥がすと、 製品の表面も一緒に剥がれるおそれが あります。