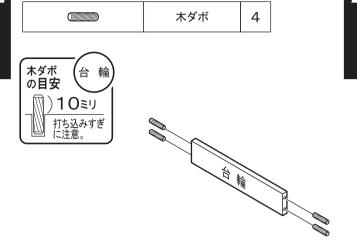

|                                                                                                                                                                                                                                                                             | よう拭き取り.                                                                                                                                                                                                                                                  |  |

#### お手入∤ 方法

- ③ 汚れのひどい場合は、薄めた中性洗剤を使って汚れを取り、ぬらして固く絞った布にて洗剤が残らないよう拭き取り、 さらに仕上げは、乾いた布で水分を充分に拭き取ってください。
- 化学雑巾を長い間接触させたままにしておくと、変色したり、表面がはげたりする事がありますのでご注意ください。
- シンナー・アルコール類など溶剤は表面を傷めますので絶対に使用しないでください。

PL保険対象商品 (生産物賠償責任保険) 組立てかた

1 TNL-6031 NA/DK/WH

♥**タナリオ**TANALIO







### 左側板に天板、地板を取付けます。



## 台輪、背板を差込みます。



## 右側板を取付けます。



# 【 背板ストッパーを取付けます。

|          | ストッパー | 4 |
|----------|-------|---|
| ()<br>() | 固定ネジ  | 4 |







- 1 まず①~②の位置の背板溝に、ストッパーの爪を差し込みます。
- 2 側板の上から押さえながらネジをしめつけます。
- ③ 次に本体を上下逆に置き換え③~④を同様に取付けます。

# ▼ ビス穴シールを貼付けます。







# 移動棚(×2)を取付けて完成です。

|                 | 棚受金具     | 8 |
|-----------------|----------|---|
| Design of JAPAN | シライロゴシール | 1 |

## ポイント

①棚受金具の取付け

棚受金具はギザギザの付いた方の突起を側板に差込みます。



②移動棚の取付け

移動棚の下面の穴を棚受金具のもう一方の突起に差込み 移動棚の上からしっかりと押さえます。



●棚受金具の取外し棚受金具を斜めに持ち上げてから、引き抜きます。





棚受金具の取付けを間違えると、移動棚の落下の原因となり 大変危険です。



※乾燥して剥がれるおそれがあります。 ※製品に貼った後にロゴシール剥がすと、 製品の表面も一緒に剥がれるおそれが あります。

### 注 意

本体の強度を維持する為、 少なくとも移動棚1枚を、 中央付近に取付けて下さい。