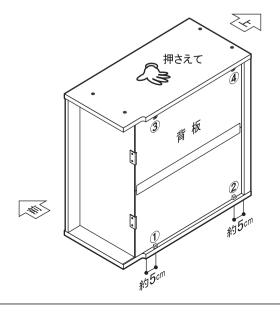

## 「 背板ストッパーを取付けます。

|  | ストッパー | 4 |
|--|-------|---|
|  | 固定ネジ  | 4 |

- 2 側板の上から押さえながらネジをしめつけます。
- 3次に本体を上下逆に置き換え③~④を同様に取付けます。