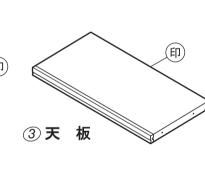

### ⑩ には、部材名称が印刷されています。

① 左側板

② 右側板

(FI)

4) 地

※背板は中央でテープ留めに なっています。

●製品には万全を期しておりますが、万一不都合な点がございましたら

お問い合わせ)お手元にこの説明書をご用意の上、