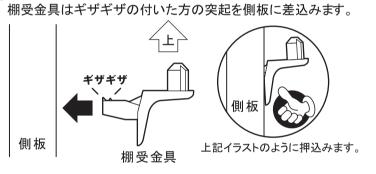

## ポイント

①棚受金具の取付け

②移動棚の取付け

移動棚の下面の穴を棚受金具のもう一方の突起に差込み 移動棚の上からしっかりと押さえます。

●棚受金具の取外し

棚受金具を斜めに持ち上げてから、引き抜きます。

棚受金具の取付けを間違えると、移動棚の落下の原因となり 大変危険です。

※乾燥して剥がれるおそれがあります。 ※製品に貼った後にロゴシール剥がすと、 製品の表面も一緒に剥がれるおそれが あります。