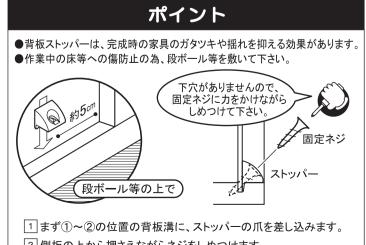

## 「 背板ストッパーを取付けます。

|  | ストッパー | 4 |
|--|-------|---|
|  | 固定ネジ  | 4 |

- 2 側板の上から押さえながらネジをしめつけます。
- 3次に本体を上下逆に置き換え③~④を同様に取付けます。