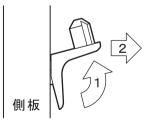

## ポイント

①棚受金具の取付け

②移動棚の取付け

移動棚の下面の穴を棚受金具のもう一方の突起に差込み 移動棚の上からしっかりと押さえます。

●棚受金具の取外し

棚受金具を斜めに持ち上げてから、引き抜きます。

棚受金具の取付けを間違えると、移動棚の落下の原因となり 大変危険です。

※乾燥して剥がれるおそれがあります。 ※製品に貼った後にロゴシール剥がすと、 製品の表面も一緒に剥がれるおそれが あります。