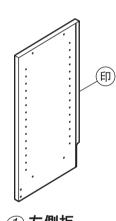

### ⑩ には、部材名称が印刷されています。

① 左側板

② 右側板

(FI)

4) 地

※背板は中央でテープ留めに なっています。

●製品には万全を期しておりますが、万一不都合な点がございましたら

お問い合わせ)お手元にこの説明書をご用意の上、