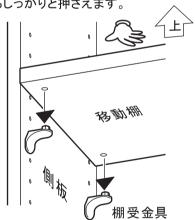

## ポイント

①棚受金具の取付け

②移動棚の取付け

移動棚の下面の穴を棚受金具のもう一方の突起に差込み 移動棚の上からしっかりと押さえます。

●棚受金具の取外し

棚受金具を斜めに持ち上げてから、引き抜きます。

棚受金具の取付けを間違えると、移動棚の落下の原因となり 大変危険です。

※乾燥して剥がれるおそれがあります。 ※製品に貼った後にロゴシール剥がすと、 製品の表面も一緒に剥がれるおそれが あります。

本体の強度を維持する為、 少なくとも移動棚1枚を、 中央付近に取付けて下さい。