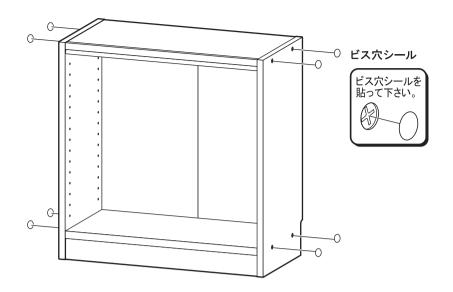

| よう拭き取り.                                                                                                                                                                                                                                                  |

方法

- ③ 汚れのひどい場合は、薄めた中性洗剤を使って汚れを取り、ぬらして固く絞った布にて洗剤が残らないよう拭き取り、 さらに仕上げは、乾いた布で水分を充分に拭き取ってください。
- 化学雑巾を長い間接触させたままにしておくと、変色したり、表面がはげたりする事がありますのでご注意ください。
- シンナー・アルコール類など溶剤は表面を傷めますので絶対に使用しないでください。

PL保険対象商品 (生産物賠償責任保険)







## 「 背板ストッパーを取付けます。

|  | ストッパー | 4 |
|--|-------|---|
|  | 固定ネジ  | 4 |





- 2 側板の上から押さえながらネジをしめつけます。
- 3次に本体を上下逆に置き換え③~④を同様に取付けます。



# ビス穴シールを貼付けます。





# 移動棚 (×2)を取付けて完成です。

|                 | 棚受金具     | 8 |
|-----------------|----------|---|
| Design of JAPAN | シライロゴシール | 1 |

## ポイント

①棚受金具の取付け



②移動棚の取付け

移動棚の下面の穴を棚受金具のもう一方の突起に差込み 移動棚の上からしっかりと押さえます。



●棚受金具の取外し

棚受金具を斜めに持ち上げてから、引き抜きます。





棚受金具の取付けを間違えると、移動棚の落下の原因となり 大変危険です。



※乾燥して剥がれるおそれがあります。 ※製品に貼った後にロゴシール剥がすと、 製品の表面も一緒に剥がれるおそれが あります。

本体の強度を維持する為、 少なくとも移動棚1枚を、 中央付近に取付けて下さい。