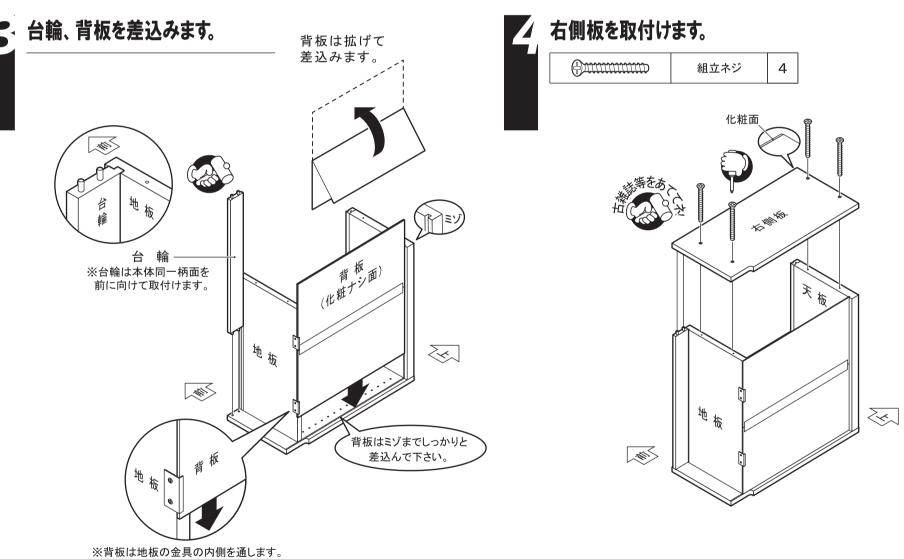

### ⑩ には、部材名称が印刷されています。

① 左側板

② 右側板

(FI)

4) 地

※背板は中央でテープ留めに なっています。

●製品には万全を期しておりますが、万一不都合な点がございましたら

お問い合わせ)お手元にこの説明書をご用意の上、