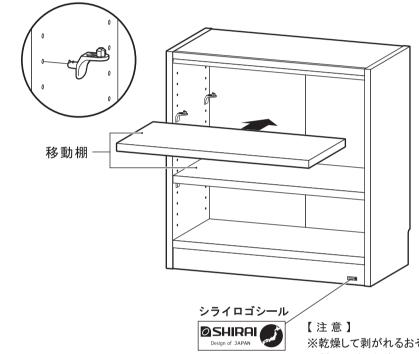

# 移動棚 (×2)を取付けて完成です。

|                 | 棚受金具     | 8 |
|-----------------|----------|---|
| Design of JAPAN | シライロゴシール | 1 |

## ポイント

①棚受金具の取付け

②移動棚の取付け

移動棚の下面の穴を棚受金具のもう一方の突起に差込み 移動棚の上からしっかりと押さえます。

●棚受金具の取外し

棚受金具を斜めに持ち上げてから、引き抜きます。

棚受金具の取付けを間違えると、移動棚の落下の原因となり 大変危険です。

※乾燥して剥がれるおそれがあります。 ※製品に貼った後にロゴシール剥がすと、 製品の表面も一緒に剥がれるおそれが あります。