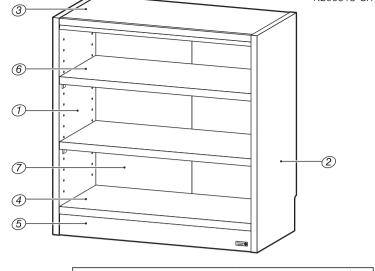

### ⑩ には、部材名称が印刷されています。

① 左側板

② 右側板

(FI)

4) 地

※背板は中央でテープ留めに なっています。

●製品には万全を期しておりますが、万一不都合な点がございましたら

お問い合わせ)お手元にこの説明書をご用意の上、