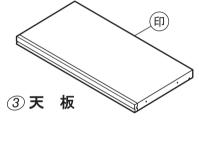

### ⑩ には、部材名称が印刷されています。

① 左側板

② 右側板

(FI)

4) 地

※背板は中央でテープ留めに なっています。

●製品には万全を期しておりますが、万一不都合な点がございましたら

お問い合わせ)お手元にこの説明書をご用意の上、