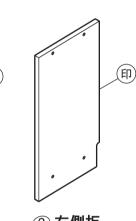

### ⑩ には、部材名称が印刷されています。

① 左側板

② 右側板

(FI)

4) 地

※背板は中央でテープ留めに なっています。

●製品には万全を期しておりますが、万一不都合な点がございましたら

お問い合わせ)お手元にこの説明書をご用意の上、