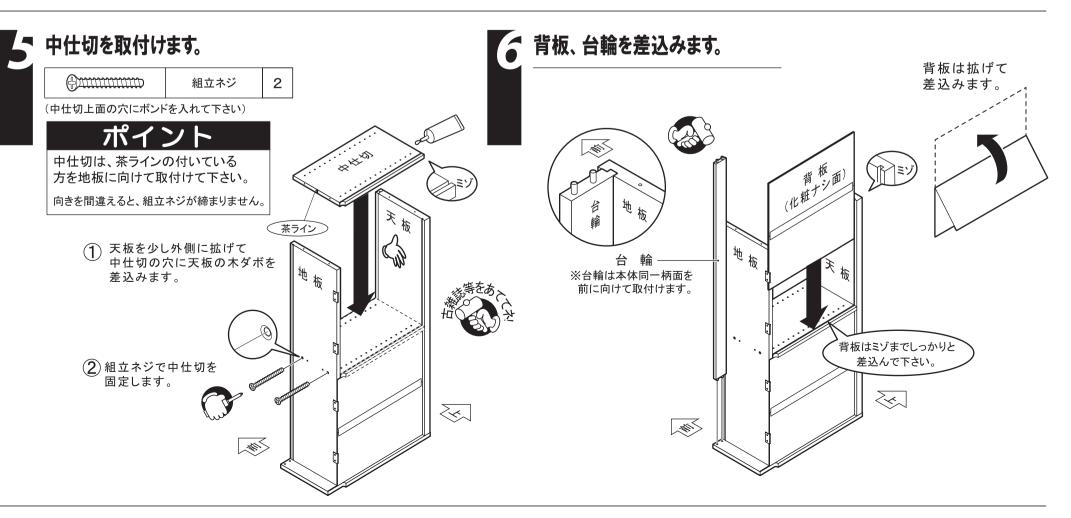

| よう拭き取り、                                                                                                                                                                                                                                                        |

#### お手入∤ 方法

- ③ 汚れのひどい場合は、薄めた中性洗剤を使って汚れを取り、ぬらして固く絞った布にて洗剤が残らないよう拭き取り、 さらに仕上げは、乾いた布で水分を充分に拭き取ってください。
- 化学雑巾を長い間接触させたままにしておくと、変色したり、表面がはげたりする事がありますのでご注意ください。
- シンナー・アルコール類など溶剤は表面を傷めますので絶対に使用しないでください。

PL保険対象商品 (生産物賠償責任保険)

## 組立てかた **①TNL-6087/60117**NA/DK/WH

**⊘タナリオ**TANALIO









## 組立てかた **①TNL-6087/60117**NA/DK/WH

# **⊘タナリオ**TANALIO



### 右側板を取付けます。





## **背板ストッパーを取付けます。**

| ストッパー | 8 |
|-------|---|
| 固定ネジ  | 8 |



### ポイント

- ●背板ストッパーは、完成時の家具のガタツキや揺れを抑える効果があります。
- ●作業中の床等への傷防止の為、段ボール等を敷いて下さい。



- 1まず①~④の位置の背板溝に、ストッパーの爪を差し込みます。
- 2 側板の上から押さえながらネジをしめつけます。
- ③ 次に本体を上下逆に置き換え⑤~⑧を同様に取付けます。

### 支え板を取付けます。

(ボンドを入れて下さい)



### ▮ 【 【 ビス穴シールを貼付けます。





## 組立てかた **①TNL-6087/60117**NA/DK/WH

# ♥**タナリオ**TANALIO

本体の強度を維持する為、 左右の棚それぞれに

中央付近に取付けて下さい。

少なくとも移動棚1枚を、



11

## 移動棚 (×4) を取付けて完成です。

|                 | 棚受金具     | 16 |
|-----------------|----------|----|
| Design of JAPAN | シライロゴシール | 1  |

## ポイント

①棚受金具の取付け

棚受金具はギザギザの付いた方の突起を側板・中仕切に差込み



②移動棚の取付け

移動棚の下面の穴を棚受金具のもう一方の突起に差込み 移動棚の上からしっかりと押さえます。



●棚受金具の取外し棚受金具を斜めに持ち上げてから、引き抜きます。





棚受金具の取付けを間違えると、移