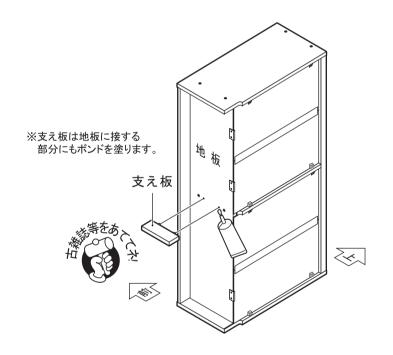

|

#### お手入∤ 方法

- ③ 汚れのひどい場合は、薄めた中性洗剤を使って汚れを取り、ぬらして固く絞った布にて洗剤が残らないよう拭き取り、 さらに仕上げは、乾いた布で水分を充分に拭き取ってください。
- 化学雑巾を長い間接触させたままにしておくと、変色したり、表面がはげたりする事がありますのでご注意ください。
- シンナー・アルコール類など溶剤は表面を傷めますので絶対に使用しないでください。

PL保険対象商品 (生産物賠償責任保険)

## 組立てかた **①TNL-6087/60117**NA/DK/WH

**⊘タナリオ**TANALIO









## 組立てかた **①TNL-6087/60117**NA/DK/WH

# **⊘タナリオ**TANALIO



### 右側板を取付けます。





## **背板ストッパーを取付けます。**

| ストッパー | 8 |
|-------|---|
| 固定ネジ  | 8 |



### ポイント

- ●背板ストッパーは、完成時の家具のガタツキや揺れを抑える効果があります。
- ●作業中の床等への傷防止の為、段ボール等を敷いて下さい。



- 1まず①~④の位置の背板溝に、ストッパーの爪を差し込みます。
- 2 側板の上から押さえながらネジをしめつけます。
- ③ 次に本体を上下逆に置き換え⑤~⑧を同様に取付けます。

### 支え板を取付けます。

(ボンドを入れて下さい)



### ▮ 【 【 ビス穴シールを貼付けます。





## 組立てかた **①TNL-6087/60117**NA/DK/WH

# ♥**タナリオ**TANALIO

本体の強度を維持する為、 左右の棚それぞれに

中央付近に取付けて下さい。

少なくとも移動棚1枚を、



11

## 移動棚 (×4) を取付けて完成です。

|                 | 棚受金具     | 16 |
|-----------------|----------|----|
| Design of JAPAN | シライロゴシール | 1  |

## ポイント

①棚受金具の取付け

棚受金具はギザギザの付いた方の突起を側板・中仕切に差込み



②移動棚の取付け

移動棚の下面の穴を棚受金具のもう一方の突起に差込み 移動棚の上からしっかりと押さえます。



●棚受金具の取外し棚受金具を斜めに持ち上げてから、引き抜きます。





棚受金具の取付けを間違えると、移動棚の落下の原因となり 大変危険です。



#### 【注意】

※乾燥して剥がれるおそれがあります。 ※製品に貼った後にロゴシール剥がすと、 製品の表面も一緒に剥がれるおそれが あります。