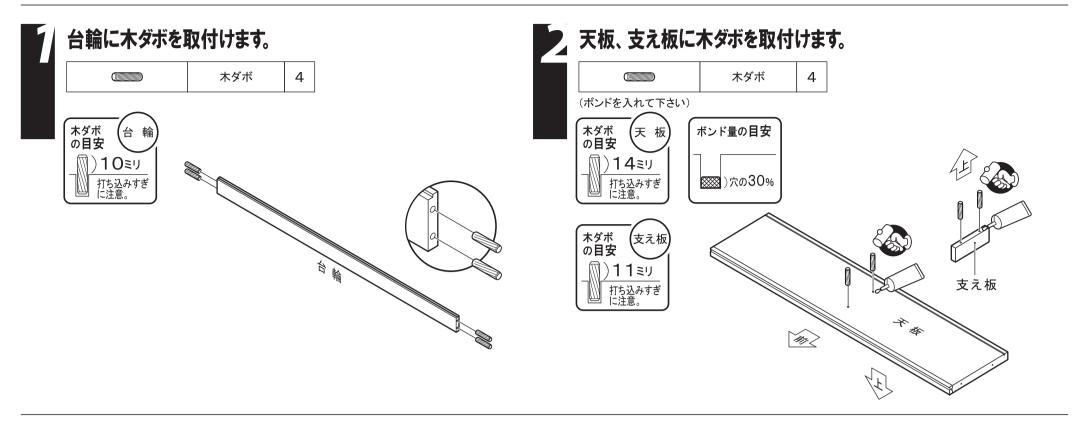

(径3㎝以上を 推奨)、力の掛け 易いものを 使用して下さい

たたかず 古雑誌等を あててネ!

電動工具を 使用する 場合の注意

電動ドライバーは締め付けトルクを弱く 設定し、様子を見ながら調節してご使用 下さい。インパクトドライバーは部品や 部材を破壊する恐れがありますので使 用しないで下さい。

③ 天 板

④ 地

⑤ 台

ARTS CHECK

最初に必要な部品・部材がそろっているかご確認下さい。

下記表の区分けごとに まとめて梱包しています。

| かたち  | なまえ | 数 | チェック |  |  |  |  |
|------|-----|---|------|--|--|--|--|
| 部品袋】 |     |   |      |  |  |  |  |
| _    |     |   |      |  |  |  |  |

| Dummm | 組立ネジ                       | 10 |  |
|-------|----------------------------|----|--|
|       | 木ダボ                        | 8  |  |
|       | 背板ストッパ―セット<br>(ストッパー+固定ネジ) | 8  |  |
|       | 棚受金具                       | 16 |  |
|       | ボンド                        | 1  |  |