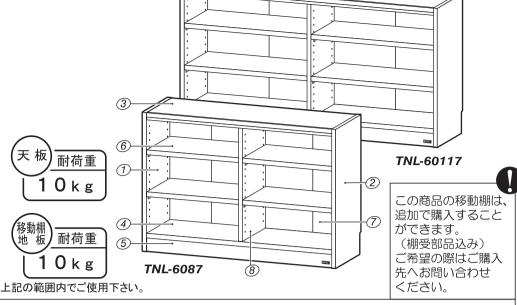

#### ஹ には、部材名称が印刷されています。

① 左側板

⑥ 移動棚×4

なっています。

⑦背 板×2

※背板は中央でテープ留めに

⑨ 支え板

お問い合わせ)お手元にこの説明書をご用意の上、

## 1 TNL-6087/60117 NA/DK/WH