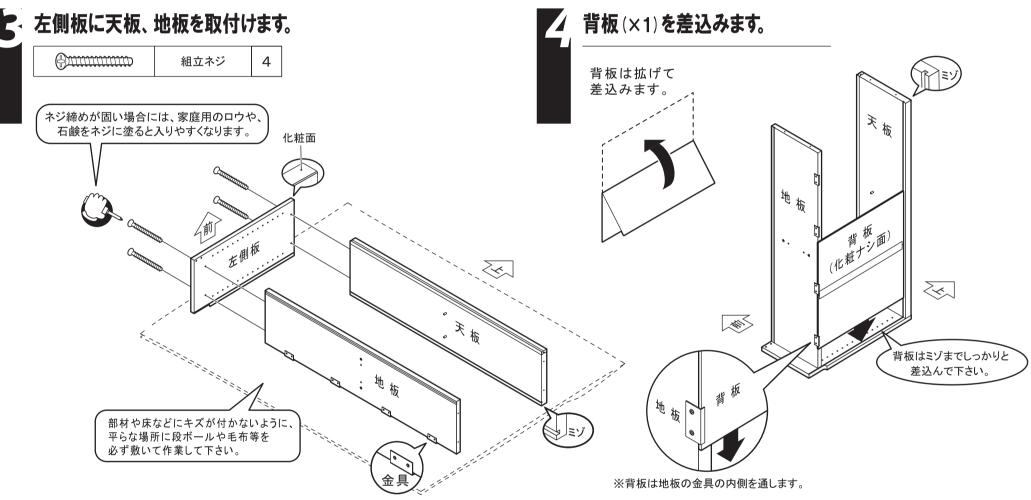

最初に必要な部品・部材がそろっているかご確認下さい。

下記表の区分けごとに まとめて梱包しています。

| かたち  | なまえ | 数 | チェック |  |  |  |  |
|------|-----|---|------|--|--|--|--|
| 部品袋】 |     |   |      |  |  |  |  |
| _    |     |   |      |  |  |  |  |

| Dummm | 組立ネジ                       | 10 |  |
|-------|----------------------------|----|--|
|       | 木ダボ                        | 8  |  |
|       | 背板ストッパ―セット<br>(ストッパー+固定ネジ) | 8  |  |
|       | 棚受金具                       | 16 |  |
|       | ボンド                        | 1  |  |