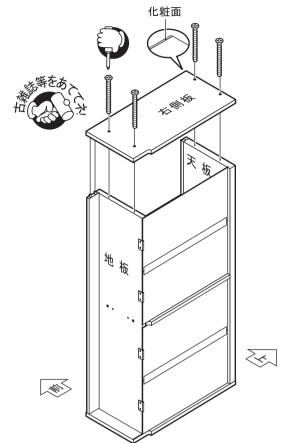

### 右側板を取付けます。

(径3㎝以上を 推奨)、力の掛け 易いものを 使用して下さい

たたかず 古雑誌等を あててネ!

電動工具を 使用する 場合の注意

電動ドライバーは締め付けトルクを弱く 設定し、様子を見ながら調節してご使用 下さい。インパクトドライバーは部品や 部材を破壊する恐れがありますので使 用しないで下さい。

③ 天 板

④ 地

⑤ 台

ARTS CHECK