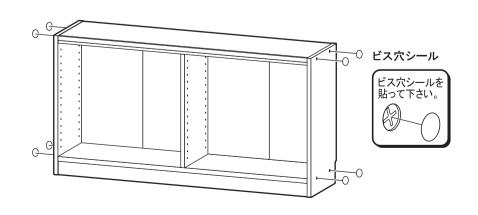

|

#### お手入∤ 方法

- ③ 汚れのひどい場合は、薄めた中性洗剤を使って汚れを取り、ぬらして固く絞った布にて洗剤が残らないよう拭き取り、 さらに仕上げは、乾いた布で水分を充分に拭き取ってください。
- 化学雑巾を長い間接触させたままにしておくと、変色したり、表面がはげたりする事がありますのでご注意ください。
- シンナー・アルコール類など溶剤は表面を傷めますので絶対に使用しないでください。

PL保険対象商品 (生産物賠償責任保険)

## 組立てかた **①TNL-6087/60117**NA/DK/WH

**⊘タナリオ**TANALIO









## 組立てかた **①TNL-6087/60117**NA/DK/WH

# **⊘タナリオ**TANALIO



### 右側板を取付けます。





## **背板ストッパーを取付けます。**

| ストッパー | 8 |
|-------|---|
| 固定ネジ  | 8 |



### ポイント

- ●背板ストッパーは、完成時の家具のガタツキや揺れを抑える効果があります。
- ●作業中の床等への傷防止の為、段ボール等を敷いて下さい。



- 1まず①~④の位置の背板溝に、ストッパーの爪を差し込みます。
- 2 側板の上から押さえながらネジをしめつけます。
- ③ 次に本体を上下逆に置き換え⑤~⑧を同様に取付けます。

### 支え板を取付けます。

(ボンドを入れて下さい)



### ▮ 【 【 ビス穴シールを貼付けます。





## 組立てかた **①TNL-6087/60117**NA/DK/WH

# ♥**タナリオ**TANALIO

本体の強度を維持する為、 左右の棚それぞれに

中央付近に取付けて下さい。

少なくとも移動棚1枚を、



11

## 移動棚 (×4) を取付けて完成です。

|                 | 棚受金具     | 16 |
|-----------------|----------|----|
| Design of JAPAN | シライロゴシール | 1  |

## ポイント

①棚受金具の取付け

棚受金具はギザギザの付いた方の突起を側板・中仕切に差込み



②移動棚の取付け

移動棚の下面の穴を棚受金具のもう一方の突起に差込み 移動棚の上からしっかりと押さえます。



●棚受金具の取外し棚受金具を斜めに持ち上げてから、引き抜きます。





棚受金具の取付けを間違えると、移動棚の落下の原因となり 大変危険です。



#### 【注意】

※乾燥して剥がれるおそれがあります。 ※製品に貼った後にロゴシール剥がすと、 製品の表面も一緒に剥がれるおそれが あります。