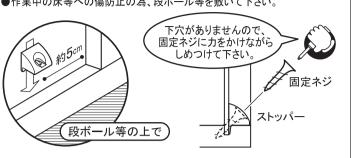

### ポイント

- ●背板ストッパーは、完成時の家具のガタツキや揺れを抑える効果があります。
- ●作業中の床等への傷防止の為、段ボール等を敷いて下さい。

- 1まず①~④の位置の背板溝に、ストッパーの爪を差し込みます。
- 2 側板の上から押さえながらネジをしめつけます。
- ③ 次に本体を上下逆に置き換え⑤~⑧を同様に取付けます。