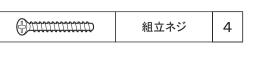

## **背板ストッパーを取付けます。**

| ストッパー | 8 |
|-------|---|
| 固定ネジ  | 8 |

### ポイント

- ●背板ストッパーは、完成時の家具のガタツキや揺れを抑える効果があります。
- ●作業中の床等への傷防止の為、段ボール等を敷いて下さい。

- 1まず①~④の位置の背板溝に、ストッパーの爪を差し込みます。
- 2 側板の上から押さえながらネジをしめつけます。
- ③ 次に本体を上下逆に置き換え⑤~⑧を同様に取付けます。

### 支え板を取付けます。

(ボンドを入れて下さい)