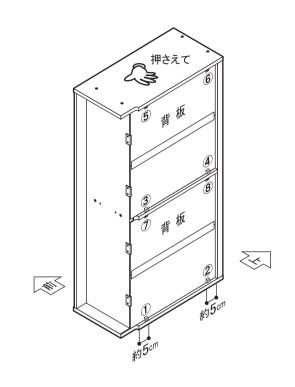

## **背板ストッパーを取付けます。**

| ストッパー | 8 |
|-------|---|
| 固定ネジ  | 8 |

### ポイント

- ●背板ストッパーは、完成時の家具のガタツキや揺れを抑える効果があります。
- ●作業中の床等への傷防止の為、段ボール等を敷いて下さい。

- 1まず①~④の位置の背板溝に、ストッパーの爪を差し込みます。
- 2 側板の上から押さえながらネジをしめつけます。
- ③ 次に本体を上下逆に置き換え⑤~⑧を同様に取付けます。