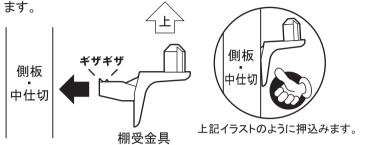

## ポイント

①棚受金具の取付け

棚受金具はギザギザの付いた方の突起を側板・中仕切に差込み

②移動棚の取付け

移動棚の下面の穴を棚受金具のもう一方の突起に差込み 移動棚の上からしっかりと押さえます。

●棚受金具の取外し棚受金具を斜めに持ち上げてから、引き抜きます。

棚受金具の取付けを間違えると、移動棚の落下の原因となり 大変危険です。