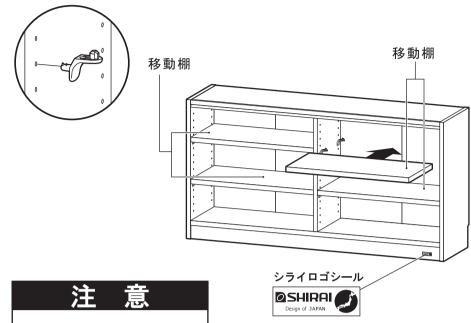

## 移動棚 (×4) を取付けて完成です。

|                 | 棚受金具     | 16 |
|-----------------|----------|----|
| Design of JAPAN | シライロゴシール | 1  |

## ポイント

①棚受金具の取付け

棚受金具はギザギザの付いた方の突起を側板・中仕切に差込み

②移動棚の取付け

移動棚の下面の穴を棚受金具のもう一方の突起に差込み 移動棚の上からしっかりと押さえます。

●棚受金具の取外し棚受金具を斜めに持ち上げてから、引き抜きます。

棚受金具の取付けを間違えると、移動棚の落下の原因となり 大変危険です。