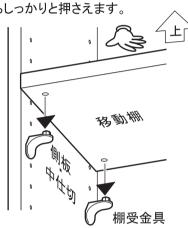

## 移動棚 (×4) を取付けて完成です。

|                 | 棚受金具     | 16 |
|-----------------|----------|----|
| Design of JAPAN | シライロゴシール | 1  |

## ポイント

①棚受金具の取付け

棚受金具はギザギザの付いた方の突起を側板・中仕切に差込み

②移動棚の取付け

移動棚の下面の穴を棚受金具のもう一方の突起に差込み 移動棚の上からしっかりと押さえます。

●棚受金具の取外し棚受金具を斜めに持ち上げてから、引き抜きます。

棚受金具の取付けを間違えると、移動棚の落下の原因となり 大変危険です。