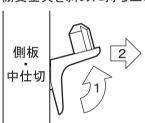

## ポイント

①棚受金具の取付け

棚受金具はギザギザの付いた方の突起を側板・中仕切に差込み

②移動棚の取付け

移動棚の下面の穴を棚受金具のもう一方の突起に差込み 移動棚の上からしっかりと押さえます。

●棚受金具の取外し棚受金具を斜めに持ち上げてから、引き抜きます。

棚受金具の取付けを間違えると、移動棚の落下の原因となり 大変危険です。