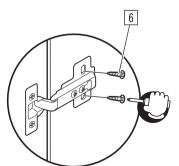

### R KRS-5011DGH

本体に
⑥移動棚・
の移動棚
②を取り付けます。 12

13 N 左扉・ ② 左ガラス扉・ ② 右ガラス扉にスライド蝶番、ピッチャーを取り付けます。

| 品記号 | 形状 | 部品名     | 数  |
|-----|----|---------|----|
| 6   | @  | 取付ネジ    | 12 |
| 15  |    | 品質表示シール | 1  |