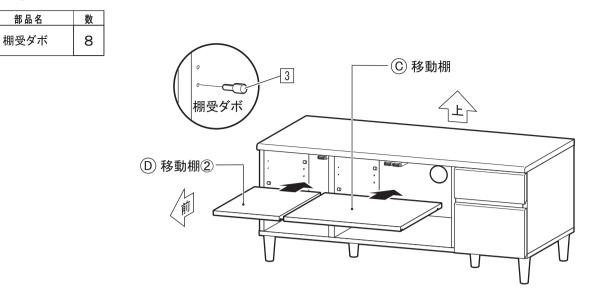

### R KRS-5011DGH

本体に
⑥移動棚・
の移動棚
②を取り付けます。 12

13 N 左扉・ ② 左ガラス扉・ ② 右ガラス扉にスライド蝶番、ピッチャーを取り付けます。

| 品記号 | 形状 | 部品名     | 数  |
|-----|----|---------|----|
| 6   | @  | 取付ネジ    | 12 |
| 15  |    | 品質表示シール | 1  |