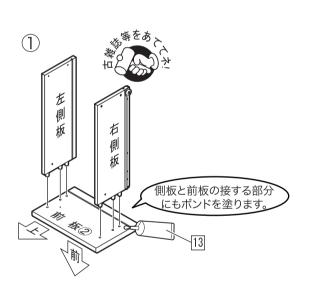

### 組立方法 カロス

2

3

### R KRS-5011DGH

⑥左側板・冊右側板・①中仕切・①中仕切②・⑥カマチに木ダボを取り付けます。

 $\overline{\langle}$ 

① 中仕切

(木ダボが入る穴にボンドを入れてください)

A-181212Yu