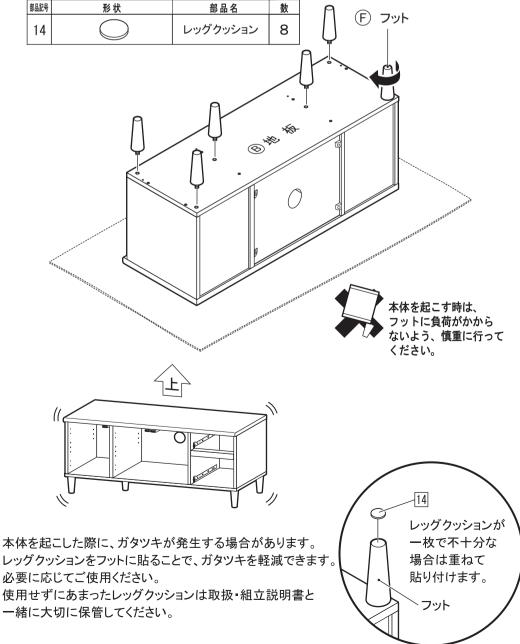

### ポイント

●背板ストッパーは、完成時の家具のガタツキや揺れを抑える効果があります。

⑧地板に (アフット(×6)を取り付けます。)

使用せずにあまったレッグクッションは取扱・組立説明書と 一緒に大切に保管してください。

A-181212Yu

- 3/7-