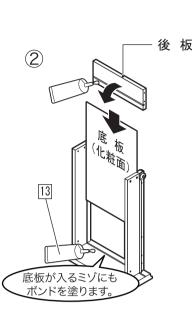

### 組立方法 カロス

### R KRS-5011DGH

8

| 背板 ストッパー | を取り付けます。 |
|----------|----------|
| 自恨へにリハー  | て取り下しより。 |

| 部品記号 | 形状 | 部品名   | 数 |
|------|----|-------|---|
| 12   |    | ストッパー | 4 |
| 12   |    | 固定ネジ  | 4 |

### ポイント

●背板ストッパーは、完成時の家具のガタツキや揺れを抑える効果があります。

⑧地板に (アフット(×6)を取り付けます。)

使用せずにあまったレッグクッションは取扱・組立説明書と 一緒に大切に保管してください。

A-181212Yu

- 3/7-