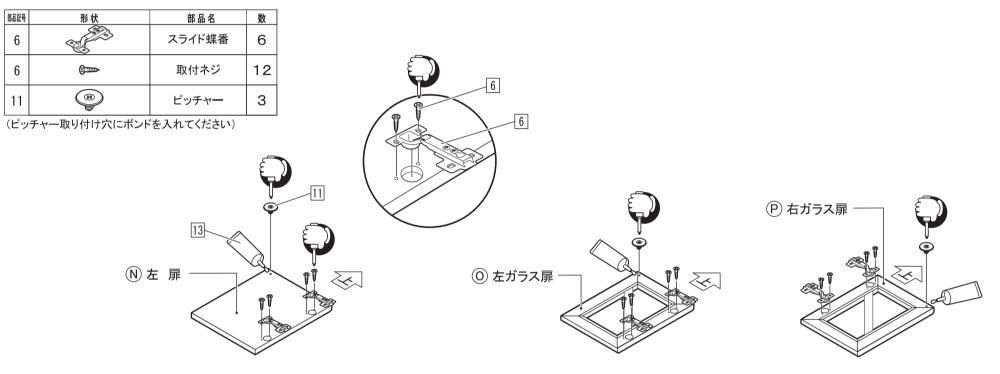

### R KRS-5011DGH

本体に
⑥移動棚・
の移動棚
②を取り付けます。 12

13 N 左扉・ ② 左ガラス扉・ ② 右ガラス扉にスライド蝶番、ピッチャーを取り付けます。

| 品記号 | 形状 | 部品名     | 数  |
|-----|----|---------|----|
| 6   | @  | 取付ネジ    | 12 |
| 15  |    | 品質表示シール | 1  |