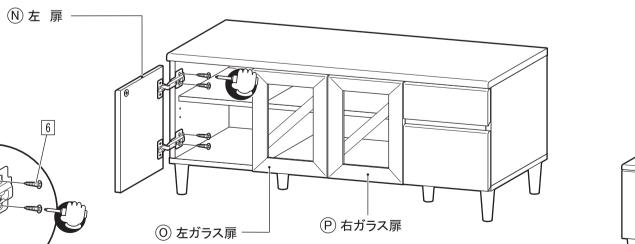

### R KRS-5011DGH

本体に
⑥移動棚・
の移動棚
②を取り付けます。 12

13 N 左扉・ ② 左ガラス扉・ ② 右ガラス扉にスライド蝶番、ピッチャーを取り付けます。

| 品記号 | 形状 | 部品名     | 数  |
|-----|----|---------|----|
| 6   | @  | 取付ネジ    | 12 |
| 15  |    | 品質表示シール | 1  |

★他のガラス扉も同様に取り付けます。

※必要に応じて扉の微調整を行ってください。 扉の微調整の方法は、 7/7の「ガラス扉、扉の微調整の方法」を参照してください。

※本体を移動させる場合は、ガラスに十分ご注意ください。

カロス

R KRS-5011DGH

| _                                                                                                                                                |                                                                                                                                                                                                                                                   | 安全上の注意(必ず<br>人や他の人への危害、財産への損害を未然に防」<br>:組立て、および、誤った使い方をしたとき生じる                       | 上するため、必ずお守                                                                                                                                                  | Fりいただくことを、説明しています。                                                                                                                                                      |
|--------------------------------------------------------------------------------------------------------------------------------------------------|---------------------------------------------------------------------------------------------------------------------------------------------------------------------------------------------------------------------------------------------------|--------------------------------------------------------------------------------------|-------------------------------------------------------------------------------------------------------------------------------------------------------------|-------------------------------------------------------------------------------------------------------------------------------------------------------------------------|
| 表示の説明                                                                                                                                            | ⚠警告                                                                                                                                                                                                                                               | この表示の内容を無視して、不用意、不適切な組立て、および、誤った<br>使い方をすると、人が死亡または、重傷を負う可能性が想定される内<br>を示しています。      |                                                                                                                                                             | この表示の内容を無視して、不用意、不適切な組立て、および、誤った<br>使い方をすると、人が傷害を負う可能性が想定される内容および物的<br>損害のみの発生が想定される内容を示しています。                                                                          |
| 設置方法<br>設置環境<br>に関する<br>警告・注意<br>事項                                                                                                              | <ul> <li>床に傾斜や段差のある不安定な場所への設置は、扉の開閉や引出しの出し入れがスムー</li> <li>ズでなかったり、イスの強度が落ちるなど、家具が故障する原因となったり、倒れてケガをす</li> <li>直射日光や冷暖房機の強風などが直接当るおそれがあります。</li> <li>地震などで家具が倒れないように室内の壁、床、天井などに固定用金具で固定するなどしてください、固定できない場合は、家具の置き場所や置き方を注意してください、また、背の</li> </ul> |                                                                                      |                                                                                                                                                             | 機の強風などが直接当たらないようにしてください。家具の変色、そり、<br>)原因となります。<br>『空気が滞留したままの状態では、湿気などでカビやダニが発生しやす<br>を害さないように家具の裏側にも空気が流れるように壁から少し離した                                                  |
| <ul> <li>使用方法<br/>取り扱い<br/>に関する</li> <li>● 電気製品などを収納する場合は、充分隙間をあけて通気性を良くしてご使用ください。電:</li> <li>● 分解や不当な修理、改造をしないでください。破損やケガをすることがあります。</li> </ul> |                                                                                                                                                                                                                                                   | あ 床をキズつけたり、収納物やガラスの落下によりケガをするおそれがあります。<br>● 天板には不安定な物をのせないでください。また、家具の安定性を保つためにも重い収得 |                                                                                                                                                             |                                                                                                                                                                         |
| 使用中に<br>関する<br>注意事項                                                                                                                              |                                                                                                                                                                                                                                                   |                                                                                      | <ul> <li>・肌の弱い人はアレ<br/>してください。</li> <li>尚、生後24ヶ月ラ<br/>収納してください。</li> <li>・食器棚には、飲食<br/>るかラップフィルレ</li> <li>・家具に被害を与える<br/>は、直ちに市販され<br/>放置すると虫害が払</li> </ul> | な物を収納しないでください。一時的に収納する場合は、密閉容器に入れ<br>などで包んでください。<br>る虫害(木材の表面に木屑が噴出し、1~2ミリほどの穴)を発見した場合<br>たている木食い虫用の殺虫剤で殺虫や防虫処理をしてください。<br>な大するおそれがあります。<br>そのまま使用せず弊社お問い合わせ先までご連絡ください。 |
| 保守<br>点検に                                                                                                                                        |                                                                                                                                                                                                                                                   | <sup>3</sup> 類がゆるんでいないか点検し、増し締めをしてください。<br>ると破損や倒れてケガをすることがあります。                     |                                                                                                                                                             |                                                                                                                                                                         |