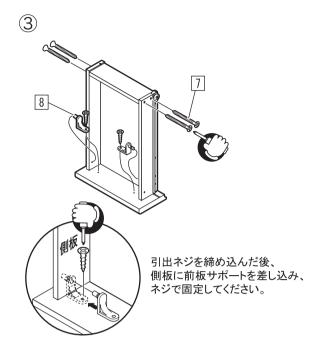

### 組立方法 カロス

### R KRS-5011DGH

**9** ②引出セット①を組み立てます。

| 部品記号 | 形状      | 部品名       | 数 |
|------|---------|-----------|---|
| 7    | <u></u> | 引出ネジ      | 4 |
| 8    |         | 前板サポートセット | 2 |

(ボンドを入れてください)