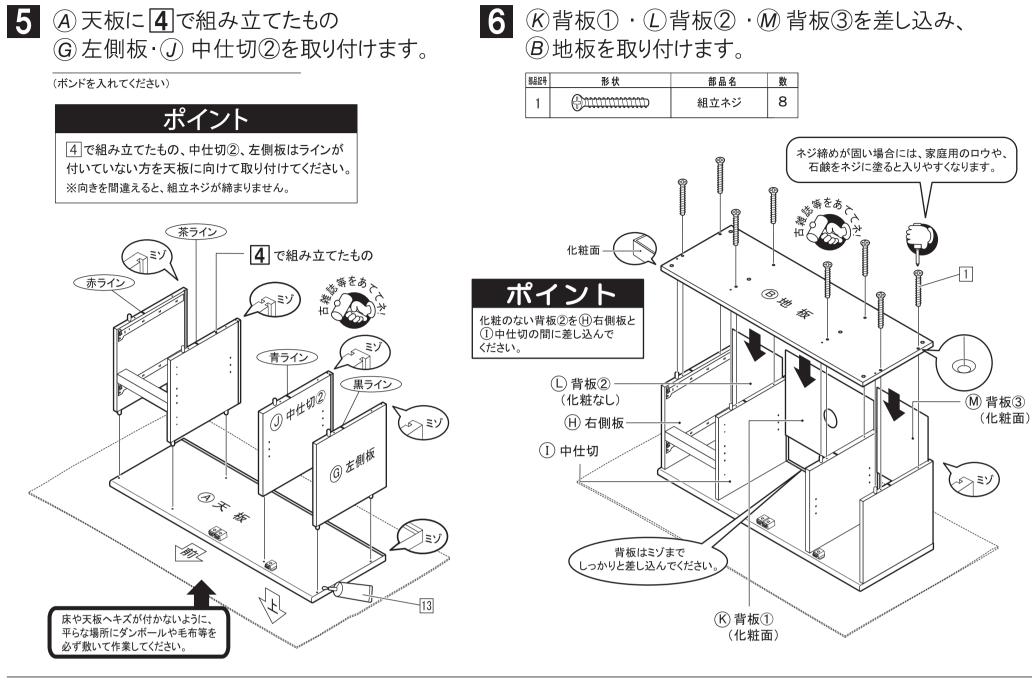

12

13

14

組み立て手順が違うと組み立てられない場合があります。

部材の取り付け、ネジ締めなどが不十分ですと使用中に製品が破損しケガをする恐れがあります。 また、まれにネジ締めが固い場合には、家庭用のロウや石けんをネジに塗ると入りやすくなります。

⑦ 中仕切②

 $\bigcirc (P)$ 

(B) (K)