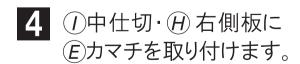

### R KRS-5011DGH

本体に
⑥移動棚・
の移動棚
②を取り付けます。 12

13 N 左扉・ ② 左ガラス扉・ ② 右ガラス扉にスライド蝶番、ピッチャーを取り付けます。

| 品記号 | 形状 | 部品名     | 数  |
|-----|----|---------|----|
| 6   | @  | 取付ネジ    | 12 |
| 15  |    | 品質表示シール | 1  |