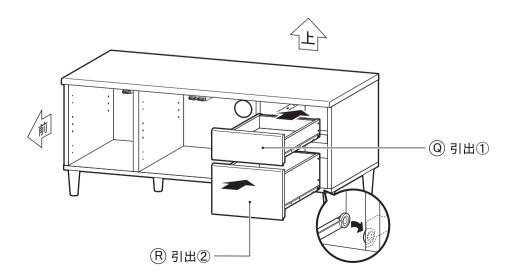

背板 ストッパー | を取り付けます。 |
|----------|----------|
| 自恨へにリハー  | て取り下しより。 |

| 部品記号 | 形状 | 部品名   | 数 |
|------|----|-------|---|
| 12   |    | ストッパー | 4 |
| 12   |    | 固定ネジ  | 4 |

### ポイント

●背板ストッパーは、完成時の家具のガタツキや揺れを抑える効果があります。





⑧地板に (アフット(×6)を取り付けます。)

使用せずにあまったレッグクッションは取扱・組立説明書と 一緒に大切に保管してください。

A-181212Yu

- 3/7-

### 組立方法 カロス

### R KRS-5011DGH

**9** ②引出セット①を組み立てます。

| 部品記号 | 形状      | 部品名       | 数 |
|------|---------|-----------|---|
| 7    | <u></u> | 引出ネジ      | 4 |
| 8    |         | 前板サポートセット | 2 |

(ボンドを入れてください)









# 10 8 引出セット②を組み立てます。

| 品記号 | 形状       | 部品名       | 数 |
|-----|----------|-----------|---|
| 7   | <u> </u> | 引出ネジ      | 4 |
| 8   |          | 前板サポートセット | 2 |

(ボンドを入れてください)









※本体に引出を取り付け、引出が スムーズに動く事を確認したら、 引出には何も入れず、ボンドが 固まるまで2時間程度養生して からご使用ください。



A-181212Yu

### 組立方法 カロス

形状

 $\bigcirc$ 

部品記号

3

### R KRS-5011DGH

本体に
⑥移動棚・
の移動棚
②を取り付けます。 12



13 N 左扉・ ② 左ガラス扉・ ② 右ガラス扉にスライド蝶番、ピッチャーを取り付けます。





| 品記号 | 形状 | 部品名     | 数  |
|-----|----|---------|----|
| 6   | @  | 取付ネジ    | 12 |
| 15  |    | 品質表示シール | 1  |









★他のガラス扉も同様に取り付けます。

※必要に応じて扉の微調整を行ってください。 扉の微調整の方法は、 7/7の「ガラス扉、扉の微調整の方法」を参照してください。



※本体を移動させる場合は、ガラスに十分ご注意ください。

カロス

R KRS-5011DGH

| _                                                                                                                                                |