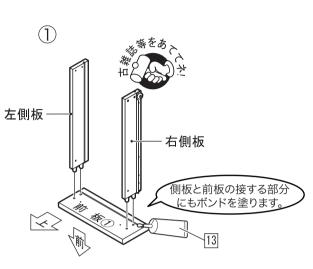

### 組立方法 カロス

2

3

### R KRS-5011DGH

⑥左側板・冊右側板・①中仕切・①中仕切②・⑥カマチに木ダボを取り付けます。

 $\overline{\langle}$ 

① 中仕切

(木ダボが入る穴にボンドを入れてください)

A-181212Yu