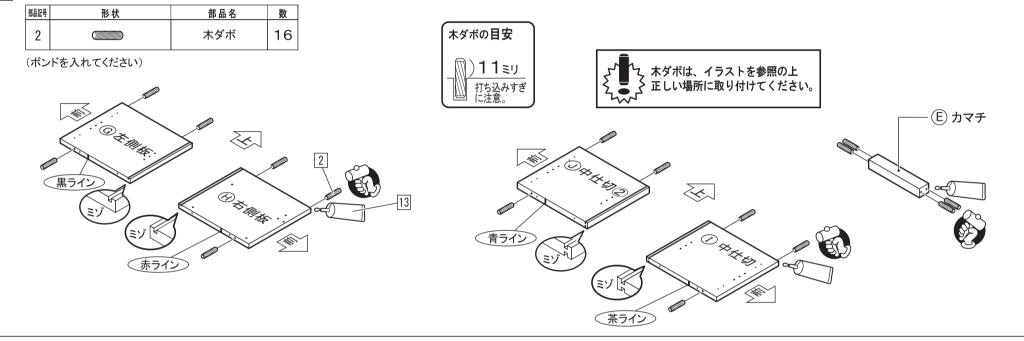

### R KRS-5011DGH

⑥左側板・冊右側板・①中仕切・①中仕切②・⑥カマチに木ダボを取り付けます。

 $\overline{\langle}$ 

① 中仕切

(木ダボが入る穴にボンドを入れてください)

A-181212Yu