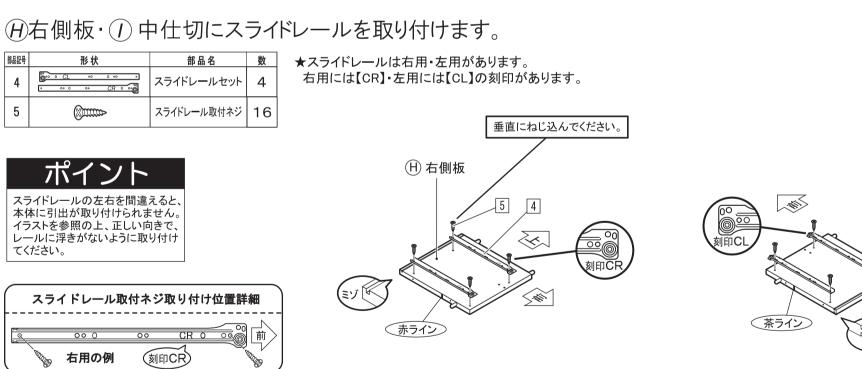

### R KRS-5011DGH

8

| 背板 ストッパー | を取り付けます。 |
|----------|----------|
| 自恨へにリハー  | て取り下しより。 |

| 部品記号 | 形状 | 部品名   | 数 |
|------|----|-------|---|
| 12   |    | ストッパー | 4 |
| 12   |    | 固定ネジ  | 4 |

### ポイント

●背板ストッパーは、完成時の家具のガタツキや揺れを抑える効果があります。

⑧地板に (アフット(×6)を取り付けます。)

使用せずにあまったレッグクッションは取扱・組立説明書と 一緒に大切に保管してください。

A-181212Yu

- 3/7-