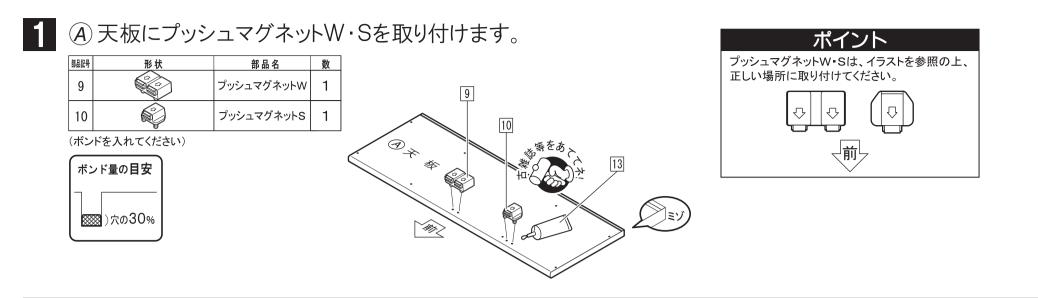

背板ストッパーセット (ストッパー+固定ネジ)

ボンド

レッグクッション

4

2

8

組立完成後に、目立たない

R

12

13

14

組み立て手順が違うと組み立てられない場合があります。

部材の取り付け、ネジ締めなどが不十分ですと使用中に製品が破損しケガをする恐れがあります。 また、まれにネジ締めが固い場合には、家庭用のロウや石けんをネジに塗ると入りやすくなります。

⑦ 中仕切②

 $\bigcirc (P)$ 

(B) (K)