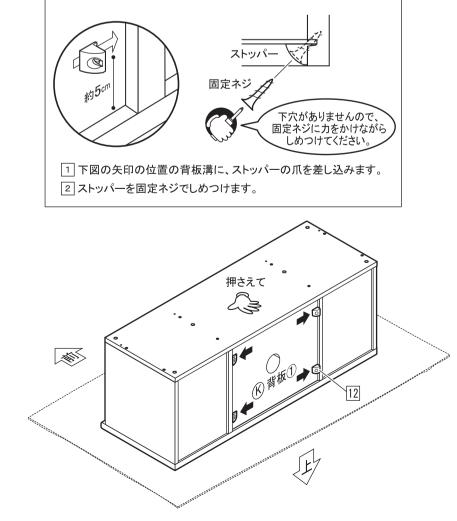

### R KRS-5011DGH

8

| 背板 ストッパー | を取り付けます。 |
|----------|----------|
| 自恨へにリハー  | て取り下しより。 |

| 部品記号 | 形状 | 部品名   | 数 |
|------|----|-------|---|
| 12   |    | ストッパー | 4 |
| 12   |    | 固定ネジ  | 4 |

### ポイント

●背板ストッパーは、完成時の家具のガタツキや揺れを抑える効果があります。

⑧地板に (アフット(×6)を取り付けます。)

使用せずにあまったレッグクッションは取扱・組立説明書と 一緒に大切に保管してください。

A-181212Yu

- 3/7-