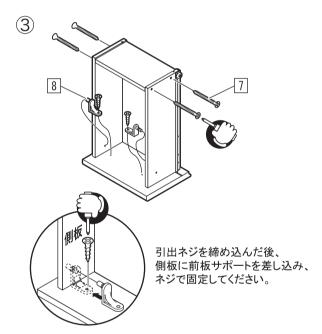

### R KRS-5011DGH

**9** ②引出セット①を組み立てます。

| 部品記号 | 形状      | 部品名       | 数 |
|------|---------|-----------|---|
| 7    | <u></u> | 引出ネジ      | 4 |
| 8    |         | 前板サポートセット | 2 |

(ボンドを入れてください)

# 10 8 引出セット②を組み立てます。

| 品記号 | 形状       | 部品名       | 数 |
|-----|----------|-----------|---|
| 7   | <u> </u> | 引出ネジ      | 4 |
| 8   |          | 前板サポートセット | 2 |

(ボンドを入れてください)

※本体に引出を取り付け、引出が スムーズに動く事を確認したら、 引出には何も入れず、ボンドが 固まるまで2時間程度養生して からご使用ください。