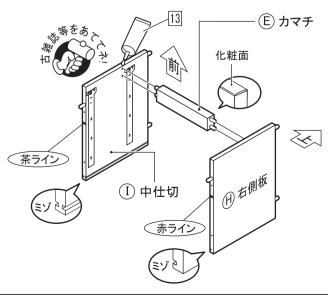

### R KRS-5011DGH

⑥左側板・冊右側板・①中仕切・①中仕切②・⑥カマチに木ダボを取り付けます。

 $\overline{\langle}$ 

① 中仕切

(木ダボが入る穴にボンドを入れてください)

A-181212Yu