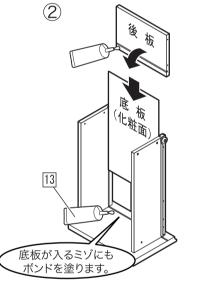

背板ストッパーセット (ストッパー+固定ネジ)

ボンド

レッグクッション

4

2

8

組立完成後に、目立たない

R

12

13

14

組み立て手順が違うと組み立てられない場合があります。

部材の取り付け、ネジ締めなどが不十分ですと使用中に製品が破損しケガをする恐れがあります。 また、まれにネジ締めが固い場合には、家庭用のロウや石けんをネジに塗ると入りやすくなります。

⑦ 中仕切②

 $\bigcirc (P)$ 

(B) (K)