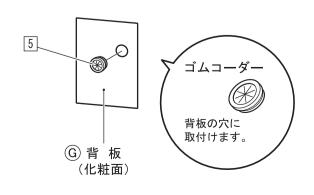

#### 邱 には、部材名称が印刷されています。

※ビス穴シール、品質表示シールは、取扱・組立説明書と一緒に ビニール袋に入っています。

**(E)、**(F)には上下方向があります。 組立 1 ~ 4 ではご注意ください。

商品番号

1 E左側板·F右側板に木ダボを取り付けます。

| 部品記号 | 形状 | 部品名 | 数 |  |
|------|----|-----|---|--|
| 2    |    | 木ダボ | 6 |  |

| 部品語 | 谔 | 形状              | 部品名  | 数 |
|-----|---|-----------------|------|---|
| 1   |   | <b>Diminimi</b> | 組立ネジ | 4 |

5 G背板を差し込み、A 天板を取り付けます。

| 部品記号 | 形状 | 部品名    | 数 |
|------|----|--------|---|
| 5    |    | ゴムコーダー | 1 |