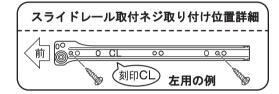

(ボンドを入れてください)

| 部品記号 | 形状                                            | 部品名         | 数 |
|------|-----------------------------------------------|-------------|---|
| 3    | 00 0 CL 00 0 00 00 00 00 00 00 00 00 00 00 00 | スライドレールセット  | 1 |
| 4    | ©11112≥                                       | スライドレール取付ネジ | 4 |

★スライドレールは右用・左用があります。 右用には【CR】・左用には【CL】の刻印があります。

### ポイント

スライドレールの左右を間違えると、 本体に引出が取り付けられません。 イラストを参照の上、正しい向きで、 レールに浮きがないように取り付け てください。

3 ⑧中棚に ⑤左側板・⑥右側板を取り付けます。

| 部品記号 | 形状     | 部品名  | 数 |
|------|--------|------|---|
| 1    | Dimini | 組立ネジ | 4 |

**4.** © 地板を取り付けます。