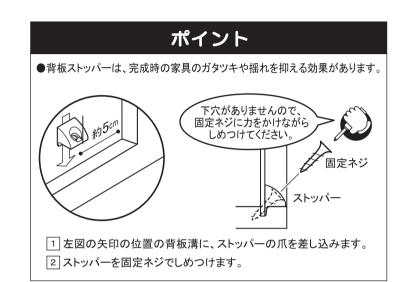

## 7 背板ストッパーを取り付けます。

| 部品記号 | 形状  | 部品名   | 数 |
|------|-----|-------|---|
| 6    |     | ストッパー | 4 |
| 6    | (S) | 固定ネジ  | 4 |