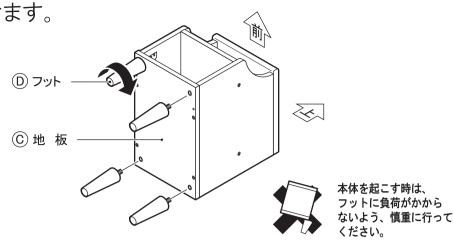

### ポイント

スライドレールの左右を間違えると、 本体に引出が取り付けられません。 イラストを参照の上、正しい向きで、 レールに浮きがないように取り付け てください。

3 ⑧中棚に ⑤左側板・⑥右側板を取り付けます。

| 部品記号 | 形状     | 部品名  | 数 |
|------|--------|------|---|
| 1    | Dimini | 組立ネジ | 4 |

**4.** © 地板を取り付けます。