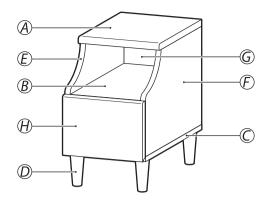

#### 邱 には、部材名称が印刷されています。

※ビス穴シール、品質表示シールは、取扱・組立説明書と一緒に ビニール袋に入っています。

**(E)、**(F)には上下方向があります。 組立 1 ~ 4 ではご注意ください。

商品番号

1 E左側板·F右側板に木ダボを取り付けます。

| 部品記号 | 形状 | 部品名 | 数 |  |
|------|----|-----|---|--|
| 2    |    | 木ダボ | 6 |  |