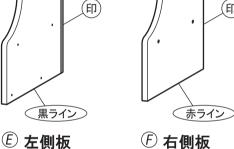

#### 邱 には、部材名称が印刷されています。

※ビス穴シール、品質表示シールは、取扱・組立説明書と一緒に ビニール袋に入っています。

**(E)、**(F)には上下方向があります。 組立 1 ~ 4 ではご注意ください。

商品番号

1 E左側板·F右側板に木ダボを取り付けます。

| 部品記号 | 形状 | 部品名 | 数 |  |
|------|----|-----|---|--|
| 2    |    | 木ダボ | 6 |  |