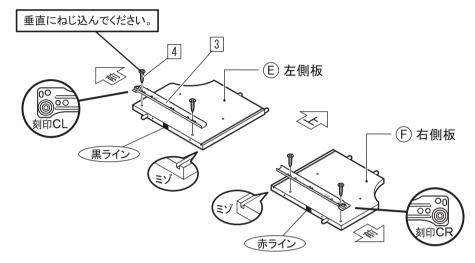

#### 邱 には、部材名称が印刷されています。

※ビス穴シール、品質表示シールは、取扱・組立説明書と一緒に ビニール袋に入っています。

**(E)、**(F)には上下方向があります。 組立 1 ~ 4 ではご注意ください。

商品番号

1 E左側板·F右側板に木ダボを取り付けます。

| 部品記号 | 形状 | 部品名 | 数 |  |
|------|----|-----|---|--|
| 2    |    | 木ダボ | 6 |  |

(ボンドを入れてください)

| 部品記号 | 形状                                            | 部品名         | 数 |
|------|-----------------------------------------------|-------------|---|
| 3    | 00 0 CL 00 0 00 00 00 00 00 00 00 00 00 00 00 | スライドレールセット  | 1 |
| 4    | ©11112≥                                       | スライドレール取付ネジ | 4 |

★スライドレールは右用・左用があります。 右用には【CR】・左用には【CL】の刻印があります。

### ポイント

スライドレールの左右を間違えると、 本体に引出が取り付けられません。 イラストを参照の上、正しい向きで、 レールに浮きがないように取り付け てください。

3 ⑧中棚に ⑤左側板・⑥右側板を取り付けます。

| 部品記号 | 形状     | 部品名  | 数 |
|------|--------|------|---|
| 1    | Dimini | 組立ネジ | 4 |

**4.** © 地板を取り付けます。