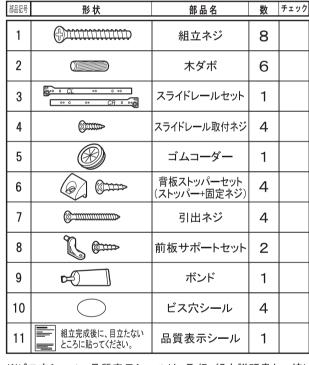

#### 邱 には、部材名称が印刷されています。

※ビス穴シール、品質表示シールは、取扱・組立説明書と一緒に ビニール袋に入っています。

**(E)、**(F)には上下方向があります。 組立 1 ~ 4 ではご注意ください。

商品番号

1 E左側板·F右側板に木ダボを取り付けます。

| 部品記号 | 形状 | 部品名 | 数 |  |
|------|----|-----|---|--|
| 2    |    | 木ダボ | 6 |  |

(ボンドを入れてください)

| 部品記号 | 形状                                            | 部品名         | 数 |
|------|-----------------------------------------------|-------------|---|
| 3    | 00 0 CL 00 0 00 00 00 00 00 00 00 00 00 00 00 | スライドレールセット  | 1 |
| 4    | ©11112≥                                       | スライドレール取付ネジ | 4 |