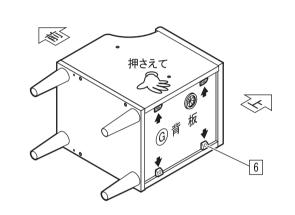

## 7 背板ストッパーを取り付けます。

| 部品記号 | 形状  | 部品名   | 数 |
|------|-----|-------|---|
| 6    |     | ストッパー | 4 |
| 6    | (S) | 固定ネジ  | 4 |