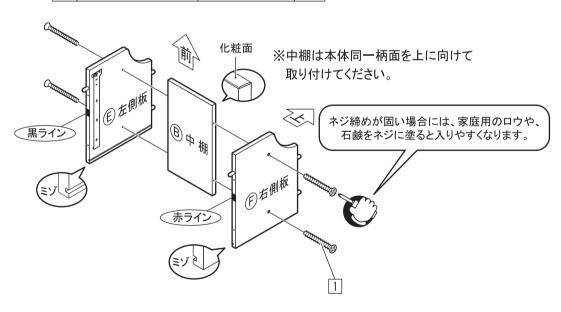

### ポイント

スライドレールの左右を間違えると、 本体に引出が取り付けられません。 イラストを参照の上、正しい向きで、 レールに浮きがないように取り付け てください。

3 ⑧中棚に ⑤左側板・⑥右側板を取り付けます。

| 部品記号 | 形状     | 部品名  | 数 |
|------|--------|------|---|
| 1    | Dimini | 組立ネジ | 4 |

**4.** © 地板を取り付けます。

| 部品語 | 谔 | 形状              | 部品名  | 数 |
|-----|---|-----------------|------|---|
| 1   |   | <b>Diminimi</b> | 組立ネジ | 4 |

5 G背板を差し込み、A 天板を取り付けます。

| 部品記号 | 形状 | 部品名    | 数 |
|------|----|--------|---|
| 5    |    | ゴムコーダー | 1 |