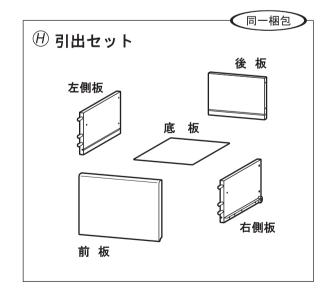

## 8 別別出セットを組み立てます。

| 部品記号 | 形状       | 部品名       | 数      |      |           |                   |
|------|----------|-----------|--------|------|-----------|-------------------|
| 7    |          | 引出ネジ      | 4      |      |           | 3                 |
| 8    |          | 前板サポートセット | 2      |      |           | Ο.                |
| ボンドを | 入れてください) |           |        |      | 2         |                   |
|      |          | 等をある      | ٠<br>٢ |      |           | 8                 |
|      |          | #I        | 7.     |      | 惠         |                   |
|      |          |           |        |      | (北#面)     |                   |
|      |          |           |        |      | 9         |                   |
|      |          | 柳椒        |        |      |           |                   |
|      |          |           | 板と前板   | する部分 | 底板が入るミゾにも | 引出ネジを締め込 側板に前板サポー |
|      |          |           | こもボント  | 2ます。 | ボンドを塗ります。 | ネジで固定してくが         |