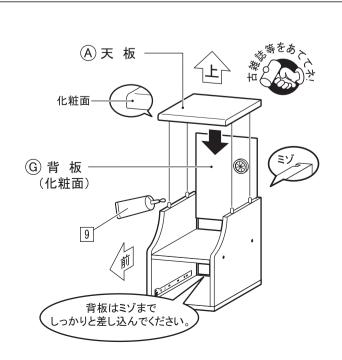

| 部品語 | 谔 | 形状              | 部品名  | 数 |
|-----|---|-----------------|------|---|
| 1   |   | <b>Diminimi</b> | 組立ネジ | 4 |

5 G背板を差し込み、A 天板を取り付けます。

| 部品記号 | 形状 | 部品名    | 数 |
|------|----|--------|---|
| 5    |    | ゴムコーダー | 1 |