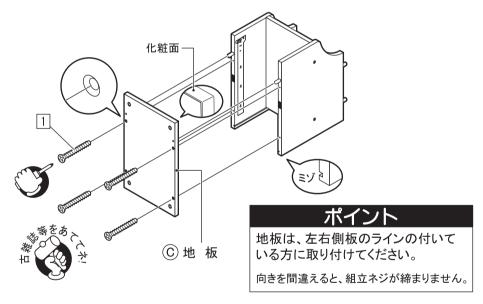

| 部品語 | 谔 | 形状              | 部品名  | 数 |
|-----|---|-----------------|------|---|
| 1   |   | <b>Diminimi</b> | 組立ネジ | 4 |

5 G背板を差し込み、A 天板を取り付けます。

| 部品記号 | 形状 | 部品名    | 数 |
|------|----|--------|---|
| 5    |    | ゴムコーダー | 1 |