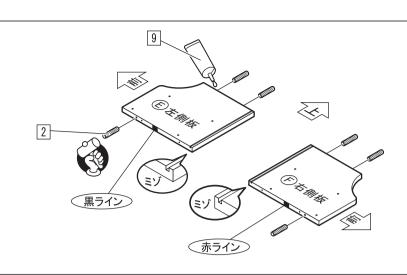

#### 邱 には、部材名称が印刷されています。

※ビス穴シール、品質表示シールは、取扱・組立説明書と一緒に ビニール袋に入っています。

**(E)、**(F)には上下方向があります。 組立 1 ~ 4 ではご注意ください。

商品番号

1 E左側板·F右側板に木ダボを取り付けます。

| 部品記号 | 形状 | 部品名 | 数 |  |
|------|----|-----|---|--|
| 2    |    | 木ダボ | 6 |  |