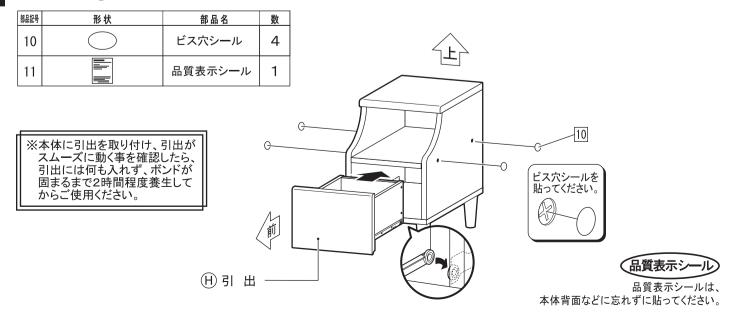

#### 邱 には、部材名称が印刷されています。

※ビス穴シール、品質表示シールは、取扱・組立説明書と一緒に ビニール袋に入っています。

**(E)、**(F)には上下方向があります。 組立 1 ~ 4 ではご注意ください。

商品番号

1 E左側板·F右側板に木ダボを取り付けます。

| 部品記号 | 形状 | 部品名 | 数 |  |
|------|----|-----|---|--|
| 2    |    | 木ダボ | 6 |  |

## 8 別別出セットを組み立てます。

| 部品記号 | 形状       | 部品名       | 数      |      |           |                   |
|------|----------|-----------|--------|------|-----------|-------------------|
| 7    |          | 引出ネジ      | 4      |      |           | 3                 |
| 8    |          | 前板サポートセット | 2      |      |           | Ο.                |
| ボンドを | 入れてください) |           |        |      | 2         |                   |
|      |          | 等をある      | ٠<br>٢ |      |           | 8                 |
|      |          | #I        | 7.     |      | 惠         |                   |
|      |          |           |        |      | (北#面)     |                   |
|      |          |           |        |      | 9         |                   |
|      |          | 柳椒        |        |      |           |                   |
|      |          |           | 板と前板   | する部分 | 底板が入るミゾにも | 引出ネジを締め込 側板に前板サポー |
|      |          |           | こもボント  | 2ます。 | ボンドを塗ります。 | ネジで固定してくが         |

9 本体に 分引出を取り付けて完成です。

-3/4-