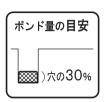

(ボンドを入れてください)

| 部品記号 | 形状                                            | 部品名         | 数 |
|------|-----------------------------------------------|-------------|---|
| 3    | 00 0 CL 00 0 00 00 00 00 00 00 00 00 00 00 00 | スライドレールセット  | 1 |
| 4    | ©11112≥                                       | スライドレール取付ネジ | 4 |

(ボンドを入れてください)